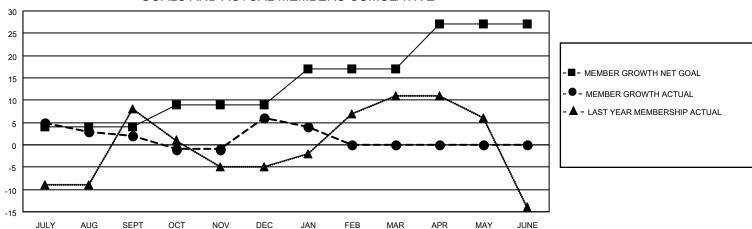

### GOALS AND ACTUAL MEMBERS CUMULATIVE

| DROPPED CLUBS: 1 |    | 12 CLUBS OF 30 ADDED 1 OR MORE | GENDER DISTRIBUTION             |              |     |
|------------------|----|--------------------------------|---------------------------------|--------------|-----|
|                  |    | NEW MEMBERS                    | MALE                            | 289 (51.79%) |     |
|                  |    |                                | FEMALE                          | 269 (48.21%) |     |
| DROPPED MEMBERS  |    |                                |                                 | ,            |     |
| DECEASED         | 1  | CLICK HERE FOR CUMULATIVE      | TOTAL FAMILY UNIT MEMBERS       |              | 66  |
| CLUB CANCELLED   | 0  | MEMBERSHIP DATA                |                                 |              | 0.5 |
| OTHER 20         |    |                                | FAMILY MEMBERS PAYING HALF DUES |              | 35  |
| TOTAL            | 21 |                                |                                 |              |     |